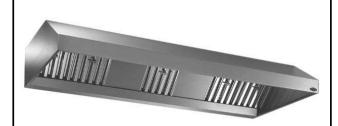

## Ventilation Equipment 430 S/S Wall Hood+Filters 3600X1100mm

| ITEM #  |  |  |
|---------|--|--|
| MODEL # |  |  |
| NAME #  |  |  |
| SIS #   |  |  |
| AIA#    |  |  |
| AIA #   |  |  |

**Main Features** 

#### Construction

- Eyebolts and screw anchors for ceiling installation.
- 430 AISI stainless steel labyrinth filters easily removable for cleaning.
- 304 AISI stainless steel condensation collection tray.
- Labyrinth filters guarantee constant filtration to avoid clogging and to protect against fire.
- 304 AISI stainless steel blind panels for a correct exhaustion.
- Outlet holes are sized in order to minimize drops in pressure.
- Perimetral gutter with drain hole to transfer grease into a 304 AISI container.
- Entirely constructed in 304 AISI stainless steel.

### **Optional Accessories**

- Drain for hoods, diam.1/2" (m), PNC 640409 □ with plug
- Speed variator for motors up PNC 640686 ☐ to 1,7 kW

642328 (BP1136BT)

430 stainless steel Wall Hood with filters