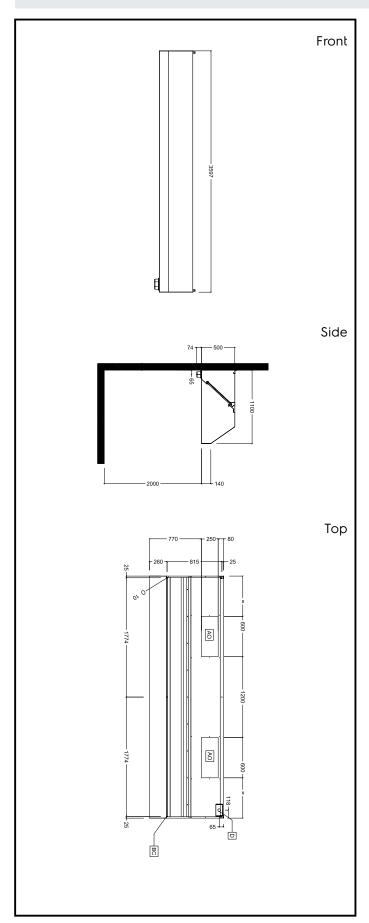

## **Key Information:**

External dimensions, Width:

642328 (BP1136BT)3600 mmExternal dimensions, Depth:1100 mmExternal dimensions, Height:500 mmNet weight:82 kg